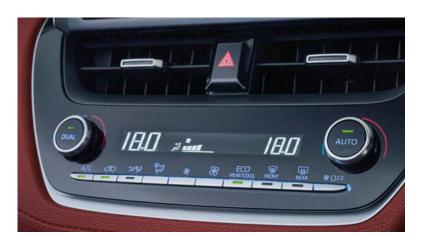

Start every journey with ease using the **Push-Start** Button.

The grand **9-Inch Floating Display** allows multiple functions, including Energy Monitor, Apple Carplay & Android Auto.

**Dual Zone Auto Climate Control** offers both the passenger and the driver to adjust the temperature according to their comfort.