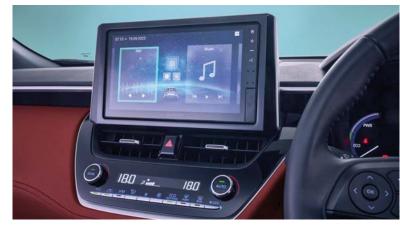

Start every journey with ease using the **Push-Start** Button.

The grand **9-Inch Floating Display** allows multiple functions, including Energy Monitor, Apple Carplay & Android Auto.

**Dual Zone Auto Climate Control** offers both the passenger and the driver to adjust the temperature according to their comfort.