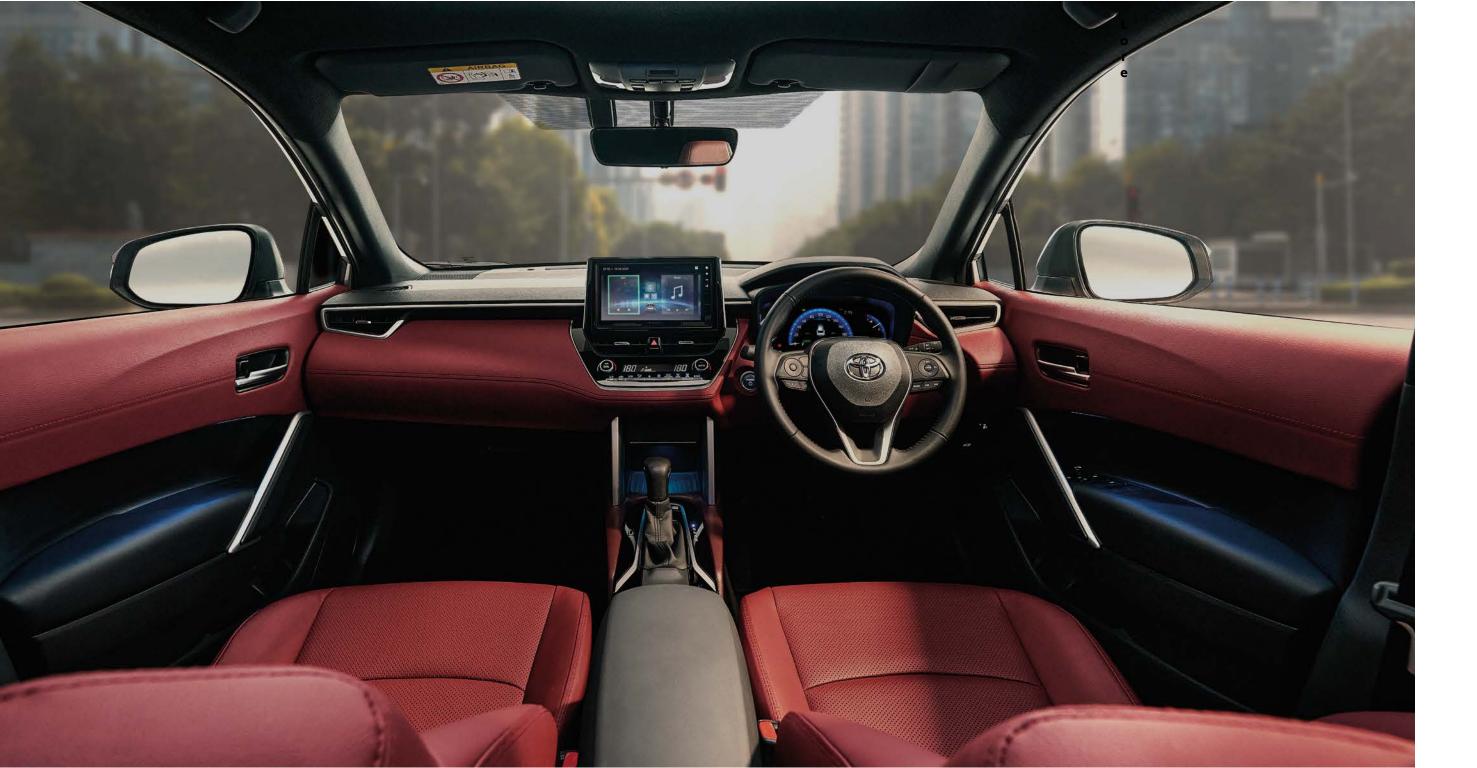

## MORE

Step inside the Corolla Cross Hybrid Electric and discover a world of redefined comfort; it's the very essence of the interior. From the seamless push-start ignition to the luxurious Terra Rossa seat covers that are the epitome of comfort, this vehicle is designed to simplify and amplify your life. The 9-inch floating display and powered seats are more than just features; they serve as your partners in your day-to-day routine. Additionally, with ample luggage space, this vehicle ensures that every journey is made more convenient.

Start every journey with ease using the **Push-Start** Button.

The grand **9-Inch Floating Display** allows multiple functions, including Energy Monitor, Apple Carplay & Android Auto.

**Dual Zone Auto Climate Control** offers both the passenger and the driver to adjust the temperature according to their comfort.

Switch between Analog, Digital and Hybrid Speedometer with the **7-inch Multi-Info Display**.

The ultra-modern **Terra Rossa Seat Covers** are a staple of comfort and luxury.

Adjust your seats conveniently according to your comfort with **Powered Seat**.