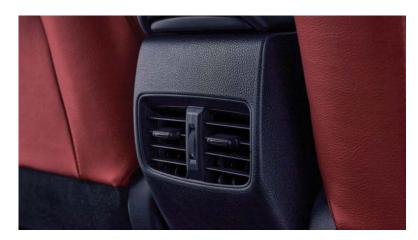

**Rear Vents** are located at the rear cabin to provide comfort to the passengers at the back.

Spacious **Luggage Space** ensures spontaneous adventures.