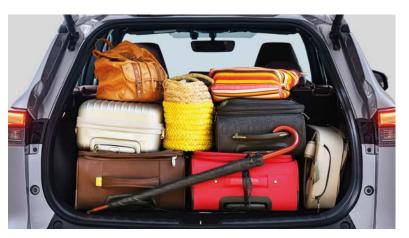

**Rear Vents** are located at the rear cabin to provide comfort to the passengers at the back.

Spacious **Luggage Space** ensures spontaneous adventures.