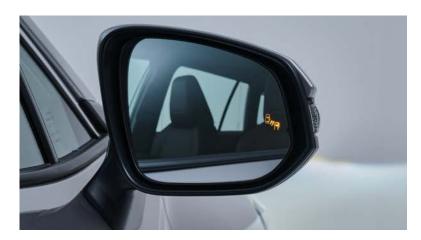

Drive confidently with a built-in **Blind Spot Monitor** that detects vehicles approaching in the adjacent lane.

**Engine Immobilizer** is an anti-theft system that provides deterrence against theft.