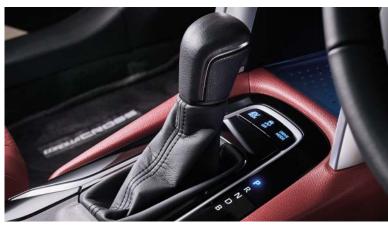

Switch between Analog, Digital and Hybrid Speedometer with the **7-inch Multi-Info Display**.

The ultra-modern **Terra Rossa Seat Covers** are a staple of comfort and luxury.

Adjust your seats conveniently according to your comfort with **Powered Seat**.

Conveniently load and unload your cargo with **Powered Back Door** and **Kick Sensor**.

Hill Start Assist prevents roll back on steep roads.

Continuous Variable Transmission (CVT) ensures seamless and efficient driving experience.