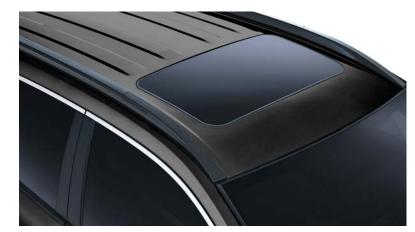

Make the scenery around you come alive with the **Moonroof**.

Brighter LED-illuminated **Rear Lamps** with modern appearance for faster communication of braking intent.

**LED Fog Lamps** help cut out the glare from fog, all the while adding to the style and appearance.