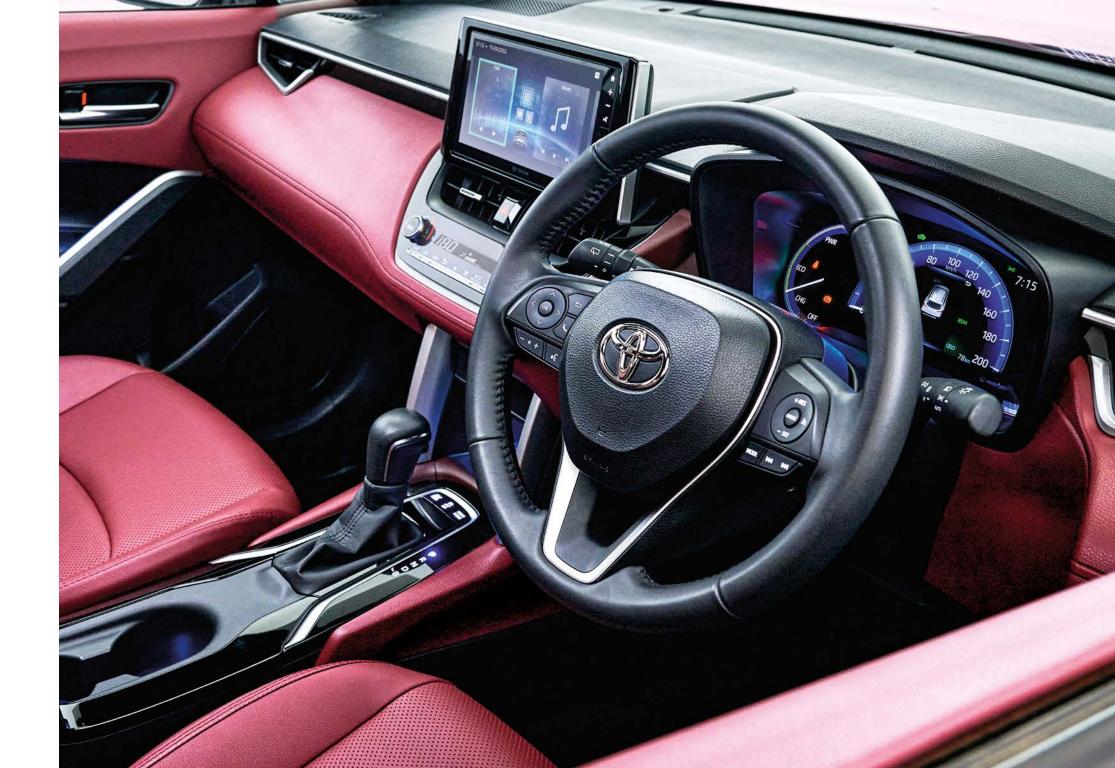

## MORE

Step inside the Corolla Cross Hybrid Electric and discover a world of redefined comfort; it's the very essence of the interior. From the seamless push-start ignition to the luxurious Terra Rossa seat covers that are the epitome of comfort, this vehicle is designed to simplify and amplify your life. The 9-inch floating display and powered seats are more than just features; they serve as your partners in your day-to-day routine. Additionally, with ample luggage space, this vehicle ensures that every journey is made more convenient.

Start every journey with ease using the **Push-Start** Button.

The grand **9-Inch Floating Display** allows multiple functions, including Energy Monitor, Apple Carplay & Android Auto.

**Dual Zone Auto Climate Control** offers both the passenger and the driver to adjust the temperature according to their comfort.

Switch between Analog, Digital and Hybrid Speedometer with the **7-inch Multi-Info Display**.

The ultra-modern **Terra Rossa Seat Covers** are a staple of comfort and luxury.

Adjust your seats conveniently according to your comfort with **Powered Seat**.