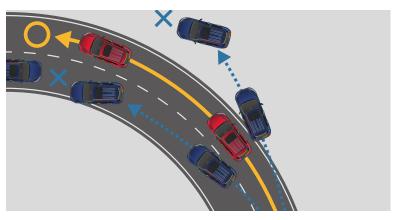

Drive confidently with a built-in **Blind Spot Monitor** that detects vehicles approaching in the adjacent lane.

**Engine Immobilizer** is an anti-theft system that provides deterrence against theft.