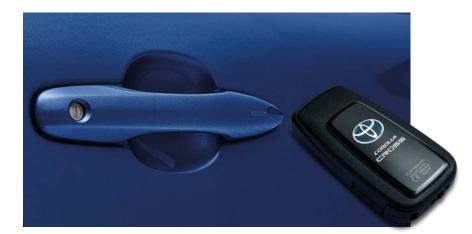

**Roof Rails** facilitate the easy installation of accessories such as a luggage carrier or roof rack cross bars.

The **Smart Entry System** lets you lock and unlock the doors without using a key for your convenience.