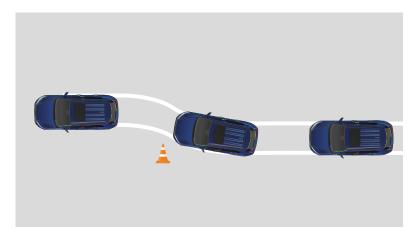

**Traction Control** helps maintain stability by stopping the wheels from spinning on wet, icy or uneven surfaces.

**Vehicle Stability Control (VSC)** prevents the vehicle from skidding sideways when losing traction in unexpected driving conditions.