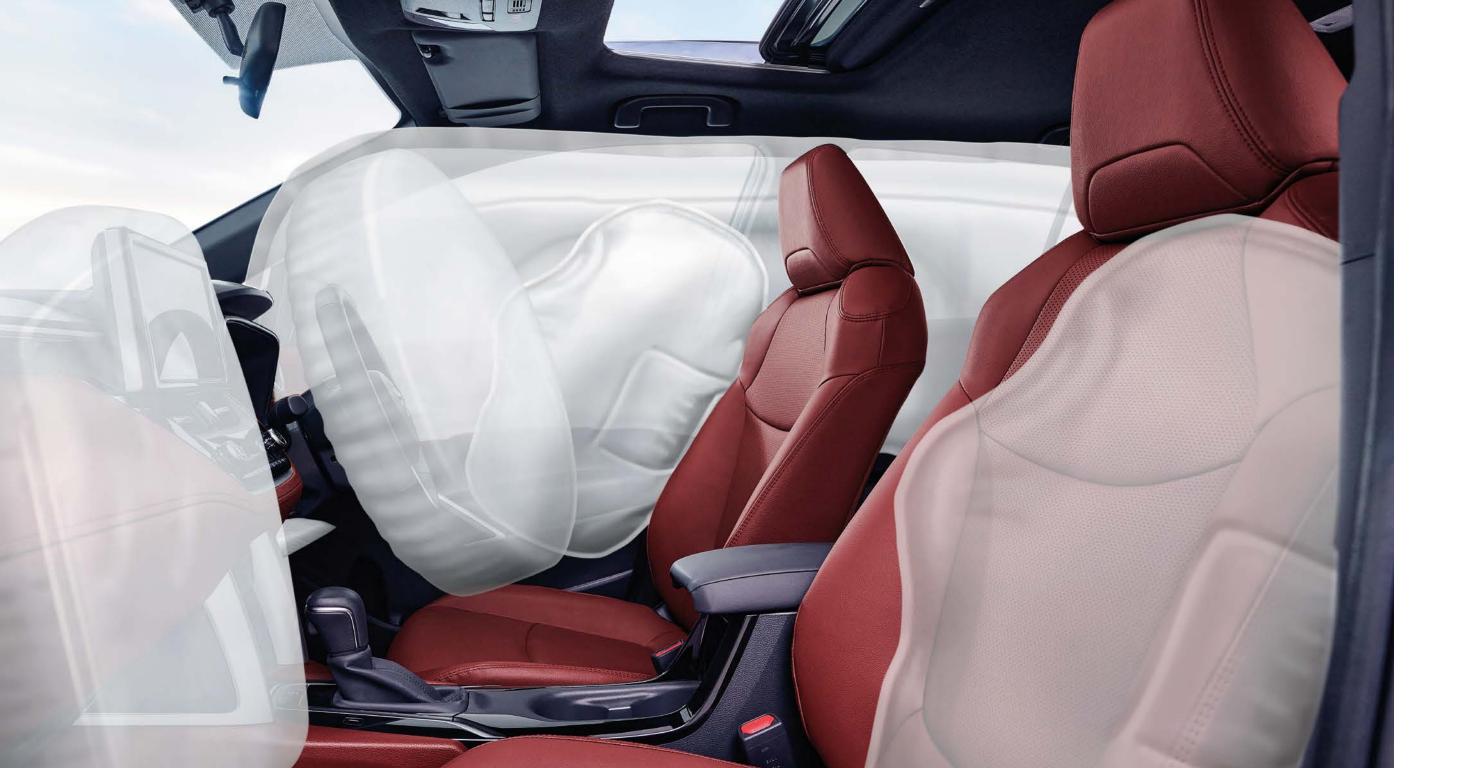

### MORE Safety

Safety\* is a fundamental commitment in the Corolla Cross Hybrid Electric. Keep yourself and your loved ones protected with 7 SRS airbags placed all over the vehicle to provide ultimate safety against certain types of crash. The built-in blind spot monitor, parking sensors and RCTA keep you safe on the roads, while the seatbelts and child restraint system keep you and your loved ones safe inside the vehicle, making every journey peaceful.

**7 SRS Air Bags** provide protection to the driver as well as the passengers in case of emergency.

**Seatbelts** provide the passengers with added restraint during certain types of impact to help mitigate injury.