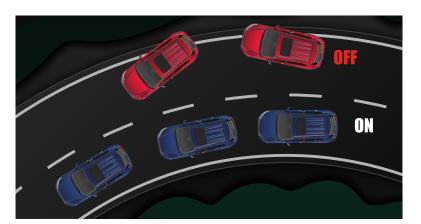

**Traction Control** helps maintain stability by stopping the wheels from spinning on wet, icy or uneven surfaces.

**Vehicle Stability Control (VSC)** prevents the vehicle from skidding sideways when losing traction in unexpected driving conditions.