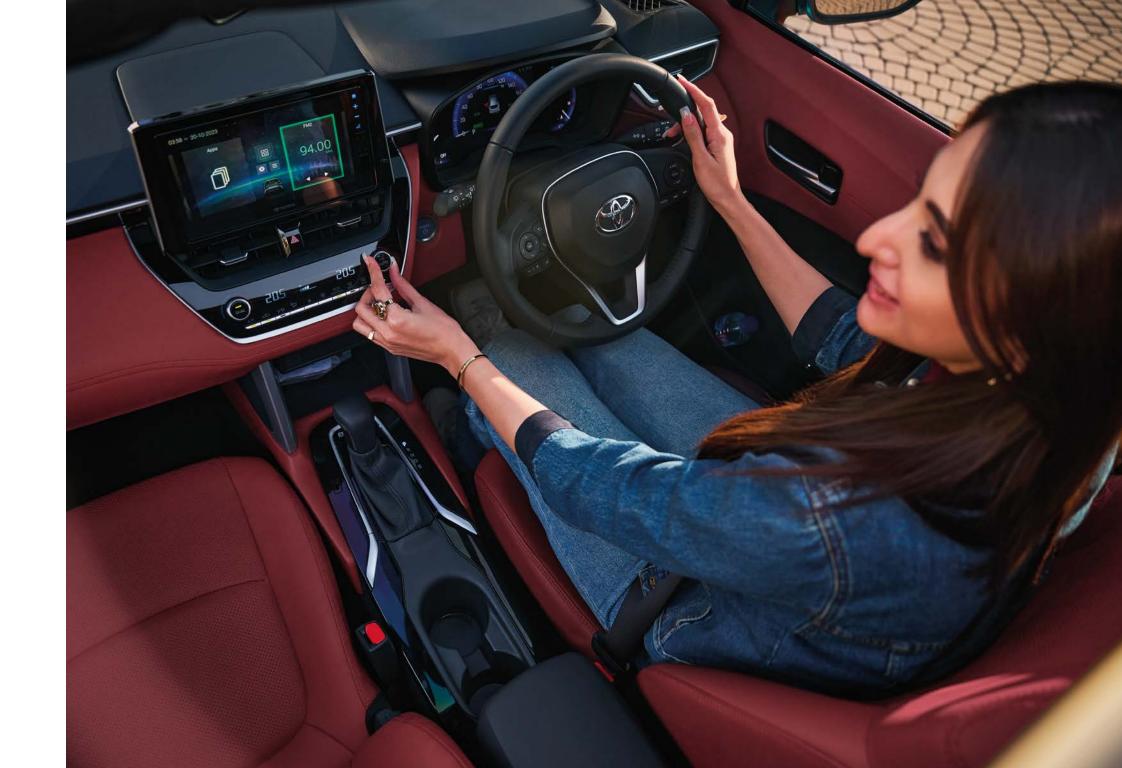

Start every journey with ease using the **Push-Start** Button.

The grand **9-Inch Floating Display** allows multiple functions, including Energy Monitor, Apple Carplay & Android Auto.

**Dual Zone Auto Climate Control** offers both the passenger and the driver to adjust the temperature according to their comfort.

Switch between Analog, Digital and Hybrid Speedometer with the **7-inch Multi-Info Display**.

The ultra-modern **Terra Rossa Seat Covers** are a staple of comfort and luxury.

Adjust your seats conveniently according to your comfort with **Powered Seat**.