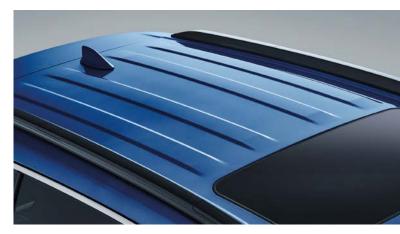

Make the scenery around you come alive with the **Moonroof**.

Brighter LED-illuminated **Rear Lamps** with modern appearance for faster communication of braking intent.

**LED Fog Lamps** help cut out the glare from fog, all the while adding to the style and appearance.

**Roof Rails** facilitate the easy installation of accessories such as a luggage carrier or roof rack cross bars.

The **Smart Entry System** lets you lock and unlock the doors without using a key for your convenience.