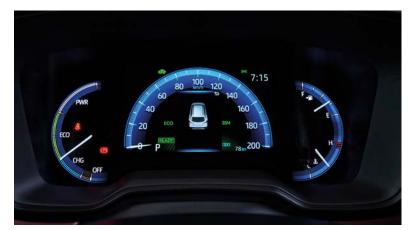

Switch between Analog, Digital and Hybrid Speedometer with the **7-inch Multi-Info Display**.

The ultra-modern **Terra Rossa Seat Covers** are a staple of comfort and luxury.

Adjust your seats conveniently according to your comfort with **Powered Seat**.