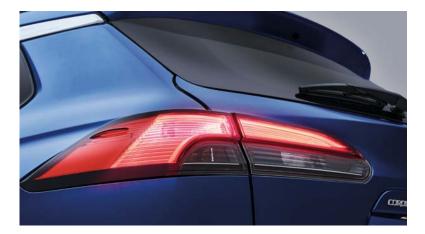

Make the scenery around you come alive with the **Moonroof**.

Brighter LED-illuminated **Rear Lamps** with modern appearance for faster communication of braking intent.

**LED Fog Lamps** help cut out the glare from fog, all the while adding to the style and appearance.