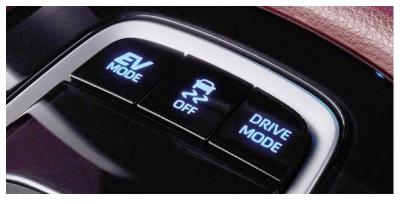

**Toyota Hybrid** allows a remarkably smooth, quiet and relaxed performance with incredible fuel efficiency.

Take the command and choose between **Multiple Driving Modes: EV, ECO & Power** for lower emissions and a thrilling drive.