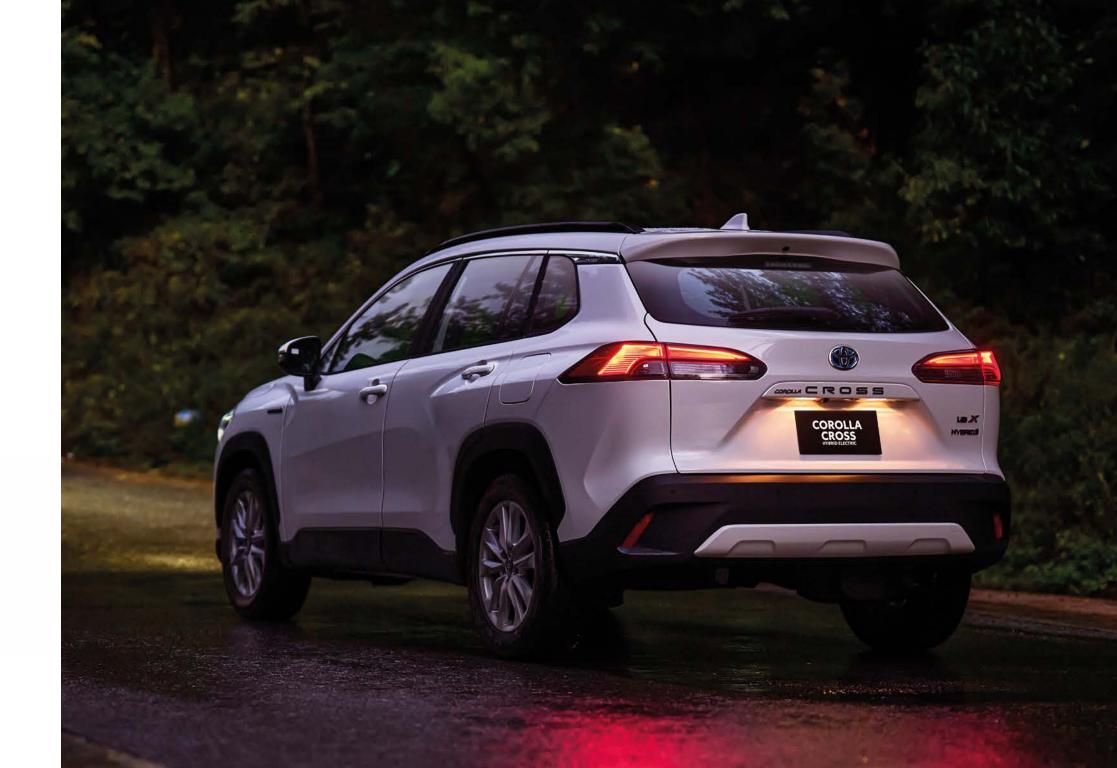

## MORE

Experience a world of unparalleled elegance with the Corolla Cross Hybrid Electric. The exterior of the Corolla Cross isn't just a sight to behold, it's a testament to a new standard of style. With its sculpted body and striking presence, this remarkable vehicle fulfills all offerings that a premium class vehicle should offer from stylish alloy wheels to powerful LED headlamps, sturdy roof rails, and much more. Every aspect of the exterior is meticulously designed to enhance its grandeur against the cityscapes.

Make the scenery around you come alive with the **Moonroof**.

Brighter LED-illuminated **Rear Lamps** with modern appearance for faster communication of braking intent.

**LED Fog Lamps** help cut out the glare from fog, all the while adding to the style and appearance.