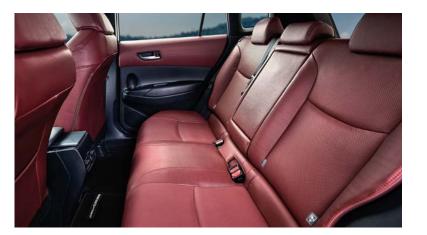

Switch between Analog, Digital and Hybrid Speedometer with the **7-inch Multi-Info Display**.

The ultra-modern **Terra Rossa Seat Covers** are a staple of comfort and luxury.

Adjust your seats conveniently according to your comfort with **Powered Seat**.

**Rear Vents** are located at the rear cabin to provide comfort to the passengers at the back.

Spacious **Luggage Space** ensures spontaneous adventures.