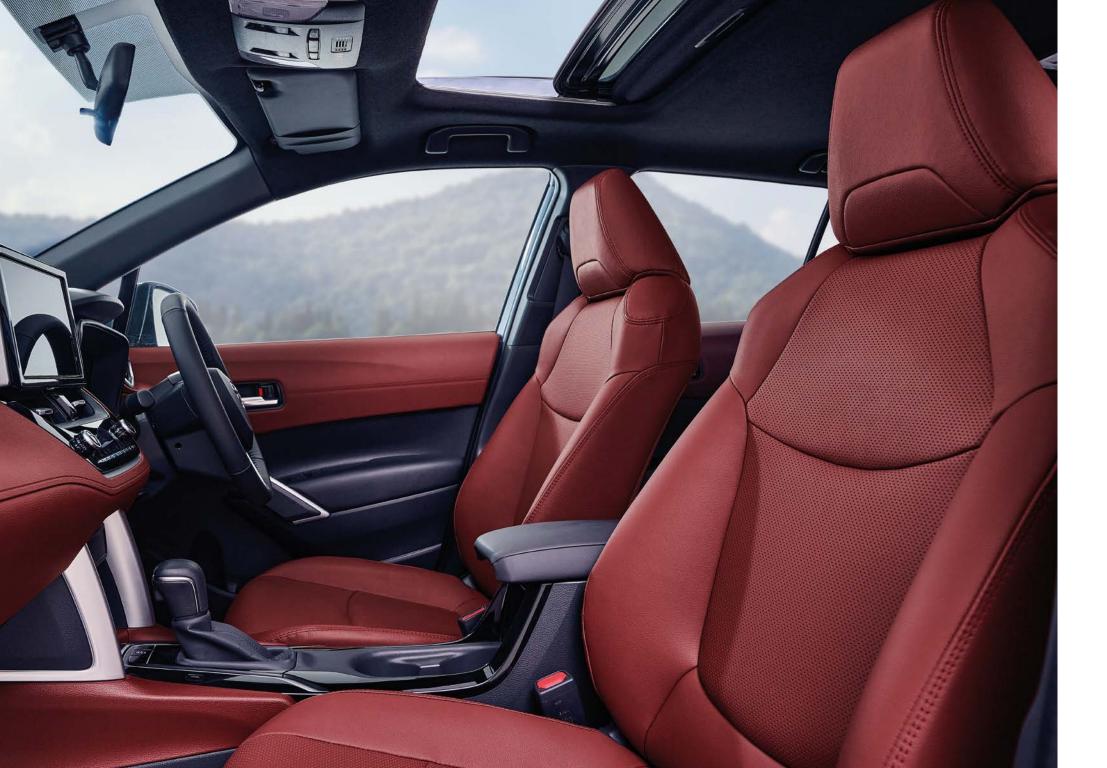

## MORE

Step inside the Corolla Cross Hybrid Electric and discover a world of redefined comfort; it's the very essence of the interior. From the seamless push-start ignition to the luxurious Terra Rossa seat covers that are the epitome of comfort, this vehicle is designed to simplify and amplify your life. The 9-inch floating display and powered seats are more than just features; they serve as your partners in your day-to-day routine. Additionally, with ample luggage space, this vehicle ensures that every journey is made more convenient.

Switch between Analog, Digital and Hybrid Speedometer with the **7-inch Multi-Info Display**.

The ultra-modern **Terra Rossa Seat Covers** are a staple of comfort and luxury.

Adjust your seats conveniently according to your comfort with **Powered Seat**.