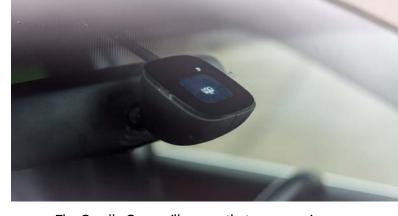

Maneuver with precision using **Clearance Sonar** and **Rear Cross-Traffic Alert (RCTA)** that gives you better understanding of the surroundings while parking.

The Corolla Cross will ensure that you experience a worry-free drive with **Auto Rain Sensor**.