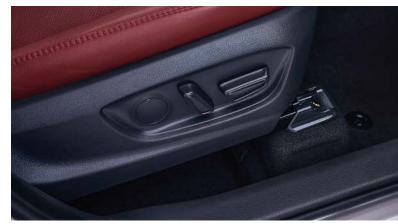

Switch between Analog, Digital and Hybrid Speedometer with the **7-inch Multi-Info Display**.

The ultra-modern **Terra Rossa Seat Covers** are a staple of comfort and luxury.

Adjust your seats conveniently according to your comfort with **Powered Seat**.