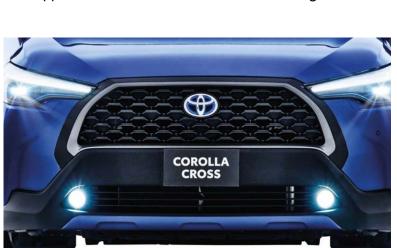

The Bi-Beam **LED Headlamps & DRL** provide superior visibility with its cutting-edge and sleek appearance.

The stylish **Alloy Wheels** enhance the strength, stability and grip on the road.

Park effortlessly in tight spots with **Auto Retractable Side Mirrors.** 

Make the scenery around you come alive with the **Moonroof**.

Brighter LED-illuminated **Rear Lamps** with modern appearance for faster communication of braking intent.

**LED Fog Lamps** help cut out the glare from fog, all the while adding to the style and appearance.