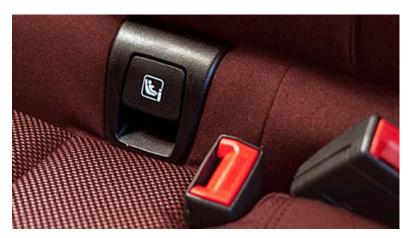

**Anti-Lock Braking System (ABS)** helps maintain steering control when simultaneously braking and turning on slippery surfaces.

**ISOFIX Child Restraint System** is located at the rear that allows appropriate securing of child safety seat.