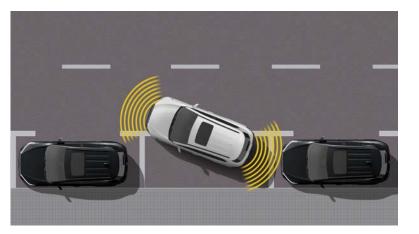

Maneuver with precision using **Clearance Sonar** and **Rear Cross-Traffic Alert (RCTA)** that gives you better understanding of the surroundings while parking.

The Corolla Cross will ensure that you experience a worry-free drive with **Auto Rain Sensor**.