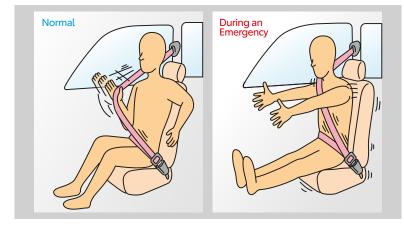

**7 SRS Air Bags** provide protection to the driver as well as the passengers in case of emergency.

**Seatbelts** provide the passengers with added restraint during certain types of impact to help mitigate injury.