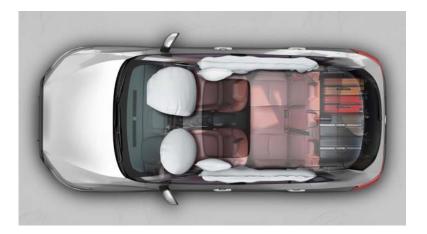

### MORE Safety

Safety\* is a fundamental commitment in the Corolla Cross Hybrid Electric. Keep yourself and your loved ones protected with 7 SRS airbags placed all over the vehicle to provide ultimate safety against certain types of crash. The built-in blind spot monitor, parking sensors and RCTA keep you safe on the roads, while the seatbelts and child restraint system keep you and your loved ones safe inside the vehicle, making every journey peaceful.

**7 SRS Air Bags** provide protection to the driver as well as the passengers in case of emergency.

**Seatbelts** provide the passengers with added restraint during certain types of impact to help mitigate injury.